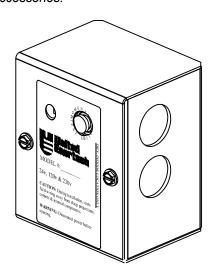

## Submittal Data MODEL F/S-MTS

## Momentary Test Switch

UL-Listed for use with Fire/Smoke & Smoke Dampers

## Application:

The Momentary Test Switch is an option available on all United Enertech UL-Listed Smoke and Fire-Smoke Dampers. A Momentary Test Switch allows for push-button testing and inspection of a damper. This can be done without aid from the central control room and without interrupting the entire zone.

One Momentary Test Switch per damper would be required and can be used in conjunction to all other Fire-Smoke or Smoke Damper accessories.

As part of continuing research, we reserve the right to make improvements to this design without notice.