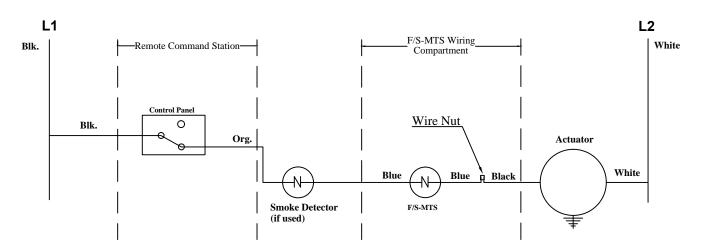

## Application:

The Momentary Test Switch is an option available on all United Enertech UL-Listed Smoke and Fire-Smoke Dampers. A Momentary Test Switch allows for push-button testing and inspection of a damper. This can be done without aid from the central control room and without interrupting the entire zone.

One Momentary Test Switch per damper would be required and can be used in conjunction to all other Fire-Smoke or Smoke Damper accessories.

As part of continuing research, we reserve the right to make improvements to this design without notice.